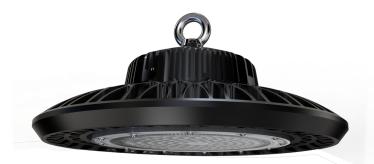

IGH BAY LIGHT

Power:100W











#### Feature

- Radiator surface spray processing anticorrosion performance, cooling effect is more, an organic whole die-casting lamp, fastening structure.
- Imported Original Philips LEDs, with higher lumen efficacy, energy saving and better illumination effect.
- Meanwell driver, full voltage, can be applied invarious environment.
- Bean gngle: 60°,90°,120°.
- 5 years warrany, life-time maintainence at cost price.
- Protection Grade: IP65 waterproof.



#### Product details





#### Explosive view









## Scene display

Applied to indoor high industrial factory building, gymnasium, workshop, equipment manufacturing factory,warehouse, workshop, ceiling lighting, etc., etc.



The workshop



The high building



The stadium



Warehouse



















### Specifications

| Model                   | GH-HBLA-100W     |            |            |  |  |
|-------------------------|------------------|------------|------------|--|--|
| Imput watt              | 100W             |            |            |  |  |
| Luminous Efficacy       | >130LM/W         |            |            |  |  |
| Imput voltage           | AC85-265V        |            |            |  |  |
| Frequency ( Hz )        | 50-60HZ          |            |            |  |  |
| Power factor            | >0.98            |            |            |  |  |
| ССТ                     | 3000K±200K       | 4000K±200K | 6500K±200K |  |  |
| LED chip&Qty            | SMD3030 (133PCS) |            |            |  |  |
| Driver                  | Meanwell Driver  |            |