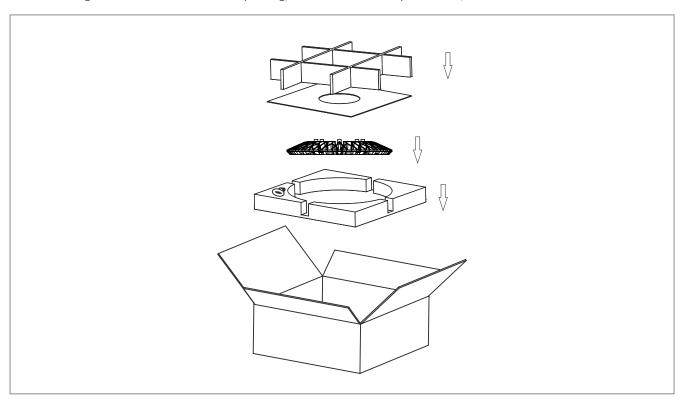

|            |  |  |
| N.W.                    | 3.5kg            |            |            |  |  |
| Environment temperature | -20°C-+45°C      |            |            |  |  |
| Certificates            | CE、 ROHS         |            |            |  |  |
| Lifespan                | 50000Н           |            |            |  |  |
| Warranty                | 5 years          |            |            |  |  |



### Product size



## Package size

| Product model | Power | Size       | Net Weight | Carton size   | Quantity |
|---------------|-------|------------|------------|---------------|----------|
| GH-HBLA-100W  | 100W  | Ø280*185mm | 3.5kg      | 310*310*190mm | 1pcs     |

The following is a neutral cowhide carton packing, such as the need to print LOGO, can be customized.





#### Installation

- 1. Safety is first.
- 2. This series of industrial and mining lamp light lifting, hook type two kinds of installation, wider application range.
- 3. The installation shall be completed by experienced electrician.
- 4. Any further questions, feel free to get us for more solutions.



#### Cautions



- Lightning Protection: Meanwell driver can resist 4KV surge, if the using environment out of this range, please add higher grade surge terminal.
- Degree of Protection: IP65, can be applied outdoor, but immersed in water. The tempered glass shall not be knocked by any pointed thing.
- Don't install or use it in a humid environment or place which has water drops.
- Don't take apart the product or replace mechanical and electronic components.
- Don't stare at the strong