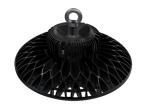

BAY LIGHT

Power:100W











#### Feature

- Radiator surface spray processing anticorrosion performance, cooling effect is more, an organic whole die-casting lamp, fastening structure.
- Imported Original Philips LEDs, with higher lumen efficacy, energy saving and better illumination effect.
- Meanwell driver, full voltage, can be applied invarious environment.
- Bean gngle: 60°,90°,120°.
- 5 years warrany, life-time maintainence at cost price.
- Protection Grade: IP65 waterproof.



#### Product details





#### Explosive view









## Scene display

Applied to indoor high industrial factory building, gymnasium, workshop, equipment manufacturing factory,warehouse, workshop, ceiling lighting, etc., etc.



The workshop



The high building



The stadium



Warehouse



















### Specifications

| Model                   | GH-HBLA-100W     |            |            |  |  |
|-------------------------|------------------|------------|------------|--|--|
| Imput watt              | 100W             |            |            |  |  |
| Luminous Efficacy       | >130LM/W         |            |            |  |  |
| Imput voltage           | AC85-265V        |            |            |  |  |
| Frequency ( Hz )        | 50-60HZ          |            |            |  |  |
| Power factor            | >0.98            |            |            |  |  |
| ССТ                     | 3000K±200K       | 4000K±200K | 6500K±200K |  |  |
| LED chip&Qty            | SMD3030 (133PCS) |            |            |  |  |
| Driver                  | Meanwell Driver  |            |