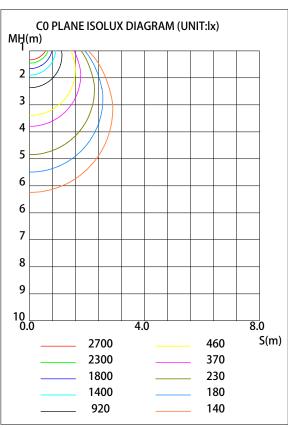

driver can resist 4KV surge, if the using environment out of this range, please add higher grade surge terminal.
- Degree of Protection: IP65, can be applied outdoor, but immersed in water. The tempered glass shall not be knocked by any pointed thing.
- Don't install or use it in a humid environment or place which has water drops.
- Don't take apart the product or replace mechanical and electronic components.
- Don't stare at the strong light for a long time as it may cause injury to eyes.
- No specific requirements, the wires shall be 3\*0.75 without plug, if yes, keep it informed by the sales.
- This series of lights are not compatible with ballast, when replacing the tradtional lamps, please remove the ballast or contact us for more solutions.



## Aging test









#### IES test