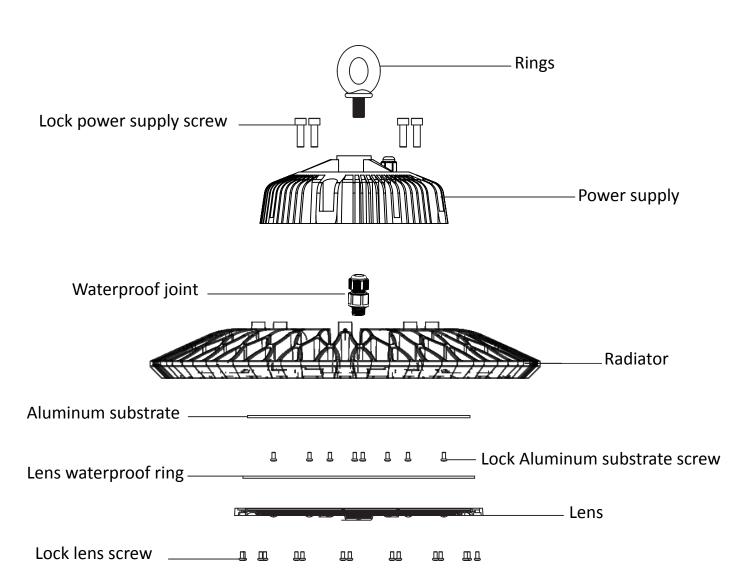

# HBLA UFO SERIES LED HIGH BAY LIGHT

Power:100W











#### Feature

- Radiator surface spray processing anticorrosion performance, cooling effect is more, an organic whole die-casting lamp, fastening structure.
- Imported Original Philips LEDs, with higher lumen efficacy, energy saving and better illumination effect.
- Meanwell driver, full voltage, can be applied invarious environment.
- Bean gngle: 60°,90°,120°.
- 5 years warrany, life-time maintainence at cost price.
- Protection Grade: IP65 waterproof.



#### Product details





#### Explosive view









## Scene display

Applied to indoor high industrial factory building, gymnasium, workshop, equipment manufacturing factory,warehouse, workshop, ceiling lighting, etc., etc.



The workshop



The high building



The stadium



Warehouse



















### Specifications

| Model                   | GH-HBLA-100W     |            |            |  |  |
|-------------------------|------------------|------------|------------|--|--|
| Imput watt              | 100W             |            |            |  |  |
| Luminous Efficacy       | >130LM/W         |            |            |  |  |
| Imput voltage           | AC85-265V        |            |            |  |  |
| Frequency ( Hz )        | 50-60HZ          |            |            |  |  |
| Power factor            | >0.98