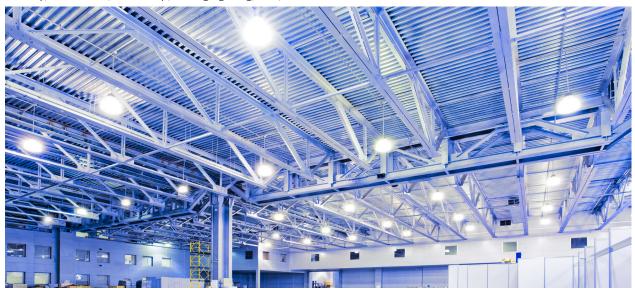

## Scene display

Applied to indoor high industrial factory building, gymnasium, workshop, equipment manufacturing factory,warehouse, workshop, ceiling lighting, etc., etc.

The workshop

The high building

The stadium