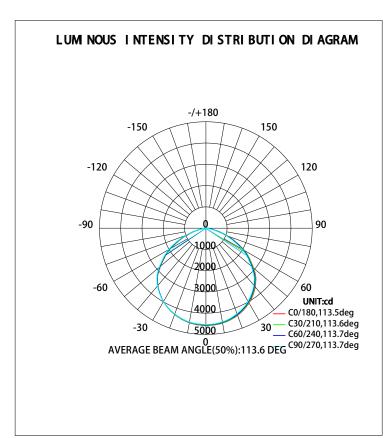

l driver can resist 4KV surge, if the using environment out of this range, please add higher grade surge terminal.
- Degree of Protection: IP65, can be applied outdoor, but immersed in water. The tempered glass shall not be knocked by any pointed thing.
- Don't install or use it in a humid environment or place which has water drops.
- Don't take apart the product or replace mechanical and electronic components.
- Don't stare at the strong light for a long time as it may cause injury to eyes.
- No specific requirements, the wires shall be 3\*0.75 without plug, if yes, keep it informed by the sales.
- This series of lights are not compatible with ballast, when replacing the tradtional lamps, please remove the ballast or contact us for more solutions.



## Aging test









#### IES test