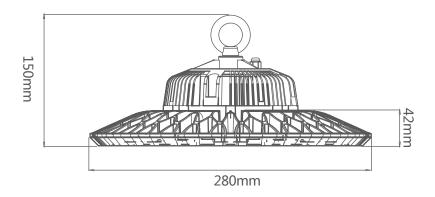

### Product size

### Specifications

| Model                   | GH-HBLA-100W     |            |            |  |  |
|-------------------------|------------------|------------|------------|--|--|
| Imput watt              | 100W             |            |            |  |  |
| Luminous Efficacy       | >130LM/W         |            |            |  |  |
| Imput voltage           | AC85-265V        |            |            |  |  |
| Frequency ( Hz )        | 50-60HZ          |            |            |  |  |
| Power factor            | >0.98            |            |            |  |  |
| ССТ                     | 3000K±200K       | 4000K±200K | 6500K±200K |  |  |
| LED chip&Qty            | SMD3030 (133PCS) |            |            |  |  |
| Driver                  | Meanwell Driver  |            |            |  |  |
| CRI                     | >80              |            |            |  |  |
| Product size            | Ø280*150mm       |            |            |  |  |
| N.W.                    | 3.5kg            |            |            |  |  |
| Environment temperature | -20°C-+45°C      |            |            |  |  |
| Certificates            | CE、 ROHS         |            |            |  |  |
| Lifespan                | 50000Н           |            |            |  |  |
| Warranty                | 5 years          |            |            |  |  |