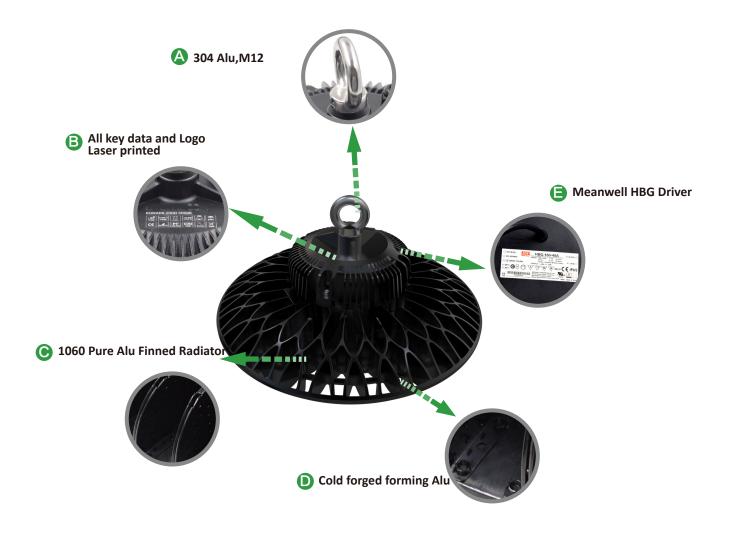

# HBLA UFO SERIES LED HIGH BAY LIGHT

Power:100W











#### Feature

- Radiator surface spray processing anticorrosion performance, cooling effect is more, an organic whole die-casting lamp, fastening structure.
- Imported Original Philips LEDs, with higher lumen efficacy, energy saving and better illumination effect.
- Meanwell driver, full voltage, can be applied invarious environment.
- Bean gngle: 60°,90°,120°.
- 5 years warrany, life-time maintainence at cost price.
- Protection Grade: IP65 waterproof.



#### Product details





#### Explosive view









## Scene display

Applied to indoor high industrial factory building, gymnasium, workshop, equipment manufacturing factory,warehouse, workshop, ceiling lighting, etc., etc.



The workshop



The high building



The stadium



Warehouse



















### Specifications

| Model                   | GH-HBLA-100W     |            |            |  |  |
|-------------------------|------------------|------------|------------|--|--|
| Imput watt              | 100W             |            |            |  |  |
| Luminous Efficacy       | >130LM/W         |            |            |  |  |
| Imput voltage           | AC85-265V        |            |            |  |  |
| Frequency ( Hz )        | 50-60HZ          |            |            |  |  |
| Power factor