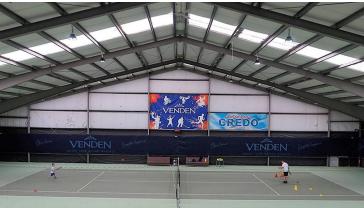

## Scene display

Applied to indoor high industrial factory building, gymnasium, workshop, equipment manufacturing factory,warehouse, workshop, ceiling lighting, etc., etc.

The workshop

The high building

The stadium