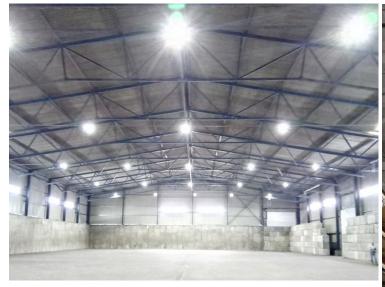

## Scene display

Applied to indoor high industrial factory building, gymnasium, workshop, equipment manufacturing factory,warehouse, workshop, ceiling lighting, etc., etc.

The workshop

The high building

The stadium

Warehouse