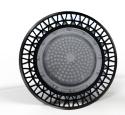

Y LIGHT

Power:100W











#### Feature

- Radiator surface spray processing anticorrosion performance, cooling effect is more, an organic whole die-casting lamp, fastening structure.
- Imported Original Philips LEDs, with higher lumen efficacy, energy saving and better illumination effect.
- Meanwell driver, full voltage, can be applied invarious environment.
- Bean gngle: 60°,90°,120°.
- 5 years warrany, life-time maintainence at cost price.
- Protection Grade: IP65 waterproof.



#### Product details





#### Explosive view









## Scene display

Applied to indoor high industrial factory building, gymnasium, workshop, equipment manufacturing factory,warehouse, workshop, ceiling lighting, etc., etc.



The workshop



The high building



The stadium



Warehouse



















### Specifications

| Model                   | GH-HBLA-100W     |            |            |  |  |
|-------------------------|------------------|------------|------------|--|--|
| Imput watt              | 100W             |            |            |  |  |
| Luminous Efficacy       | >130LM/W         |            |            |  |  |
| Imput voltage           | AC85-265V        |            |            |  |  |
| Frequency ( Hz )        | 50-60HZ          |            |            |  |  |
| Power factor            | >0.98            |            |            |  |  |
| ССТ                     | 3000K±200K       | 4000K±200K | 6500K±200K |  |  |
| LED chip&Qty            | SMD3030 (133PCS) |            |            |  |  |
| Driver                  | Meanwell Driver  |            |