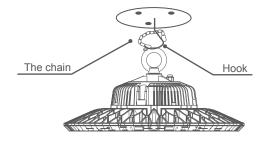

#### Installation

- 1. Safety is first.
- 2. This series of industrial and mining lamp light lifting, hook type two kinds of installation, wider application range.
- 3. The installation shall be completed by experienced electrician.
- 4. Any further questions, feel free to get us for more solutions.