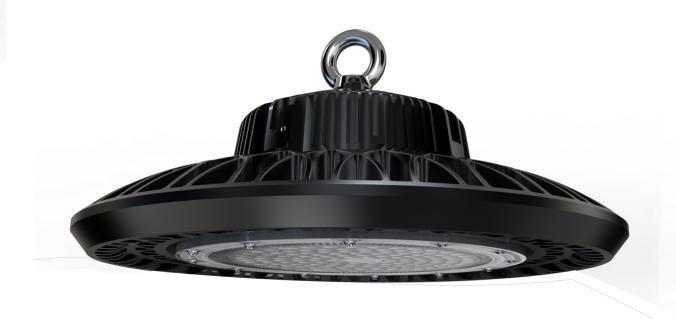

# HBLA UFO SERIES LED HIGH BAY LIGHT

Power:100W

#### Feature

- Radiator surface spray processing anticorrosion performance, cooling effect is more, an organic whole die-casting lamp, fastening structure.
- Imported Original Philips LEDs, with higher lumen efficacy, energy saving and better illumination effect.
- Meanwell driver, full voltage, can be applied invarious environment.
- Bean gngle: 60°,90°,120°.
- 5 years warrany, life-time maintainence at cost price.
- Protection Grade: IP65 waterproof.